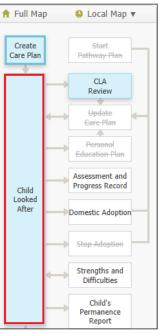

- Initiating the CLA process from the C&F Assessment
- Completing the Initial Request for Placement form

   Authorisation/Rejection by CSWM
- Creating the Proposed Legal Status and Placement
- Creating the Draft Essential Information Record (formerly Placement Plan)
- Creating a Statutory Visit Rule
- Progressing to Looked After (BLA CLA)
- Completing the Placement Plan (standalone form)
- Adding a Statutory Visit
- Creating the CLA Care Plan
  - Authorisation/Rejection by CSWM
  - Finalising the CLA Care Plan
  - Updating the CLA Care Plan following a CLA Review
  - Revising the CLA Care Plan
- Changing/Viewing the Looked After Details
  - Viewing the Current Episode of Care
  - Viewing the Full Details of the Placement
  - Creating a New Revision of a Placement
  - Changing the Legal Status
  - Creating a Subsequent Request for Placement' (standalone form)
  - Creating a New Placement
  - Creating a Temporary Placement
  - Viewing a Health Assessment
  - Viewing the Period of Care tab
  - Viewing the Case Pathway/Full Map
- Leaving CLA/Finalise the CLA Care Plan
  - CSWM completion of Outcome