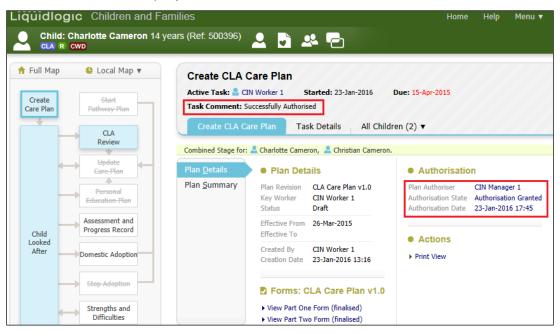

| CIN Worker 1<br>23-Jan-2016 13:16 | ► Print View                                                               |
| <u> </u>                 | Child's<br>Permanence<br>Report |                                       | Forms: Cl View Part One                                                         | LA Care Plan v1.0                 |                                                                            |
|                          |                                 |                                       | View Part Two                                                                   | Form (finalised) Amend            |                                                                            |

## 12.1. Grant Authorisation



• The screen will display as below.



• Within the ACW's Worktray, the task displays as below.

# 12.2. Denying Authorisation

• Click on "Deny Authorisation"

|                     | harlotte Cameron 14<br>wo        | years (Ref. 500396) 🚨 🔂 🕰 🔁                                                                                                                                                  |
|---------------------|----------------------------------|------------------------------------------------------------------------------------------------------------------------------------------------------------------------------|
| 🕈 Full Map          | 🔮 Local Map 🔻                    | Create CLA Care Plan