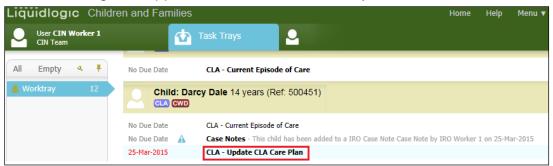

| 26-Mar-2015                                         | Actions                                                      | 541 2010 17110                                        |
|                                   | Strengths and Difficulties           |                                                                        | Created By<br>Creation Date                                                              | CIN Worker 1<br>23-Jan-2016 13:16                   | <ul> <li>Print View</li> <li>Print View Landscape</li> </ul> |                                                       |

Click on "OK"



# 13. Updating A CLA Care Plan

• Following a CLA Review – as soon as the IRO has completed the meeting, the following task appears in the ACW's Worktray.



#### 13.1. Updating Part One

• Click on "Update Part One Form"



- Make any changes to the CLA Care Plan information can be edited, added to or removed.
- The date of the next review is automatically populated.

| 🔒 Print 🛛 🖡                                      |                                       | MALE                  |
|--------------------------------------------------|---------------------------------------|-----------------------|
| Child Looked After                               | Date of Birth                         | Larcy Dale            |
|                                                  |                                       | 01-Jul-2001           |
| ● Page 1 <sup>M</sup>                            |                                       | 💄 Dominic Dale        |