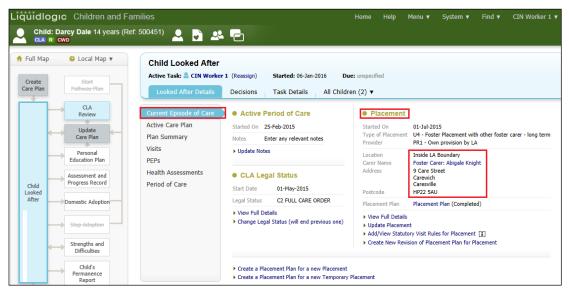

e for an explanation of the Placement Codes |
| Carer Details            |                                                                                                           |
| Carer Name               | Foster Carer: Beatrice Taurus                                                                             |
| Address                  | 13 Care Street<br>Carewich<br>Caresville<br>HP22 5AU                                                      |
| Distance from Home (mile |                                                                                                           |
| Click here to work out a | distances based on post code                                                                              |

• The Child/Young Person reverts back to their original placement.



| Liquidlogic Chi           | ldren and Far              | nilies                  |                   |                                                                        |                                                 | Home | Help         | Menu 🔻        | System 🔻 |
|---------------------------|----------------------------|-------------------------|-------------------|------------------------------------------------------------------------|-------------------------------------------------|------|--------------|---------------|----------|
| Child: Darcy Da           | le 14 years (Ref:          | 500451)                 | Basic<br>Demograp | hics 💽 🐣                                                               | . 6                                             |      |