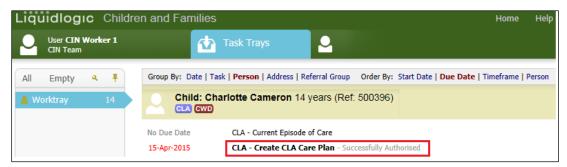

| Combined Stage for: 💄 Charlotte Cameron, 💄 Christian Cameron.                                                                                                                |
| -                   | Care Plan                        | What to do: This CLA Care Plan has been sent to you for Authorisation. Please take time to review the plan, then once you h<br>box provided and click 'Authorise' or 'Deny'. |
| _                   | Personal<br>Education Plan       | Grant Authorisation Deny Authorisation                                                                                                                                       |

Screenshot needed

#### 12.3. Finalising The Plan Revision

• Click on the task "CLA - Create CLA Care Plan - Successfully Authorised"



## • Click on "Finalise Plan Revision"

| Liquidlo                          | <b>ogic</b> Children and Fa          | amilies                                                                |                                                                                          |                                                     | Home                                                         | Help Menu 🔻                                           |
|-----------------------------------|--------------------------------------|------------------------------------------------------------------------|------------------------------------------------------------------------------------------|-----------------------------------------------------|--------------------------------------------------