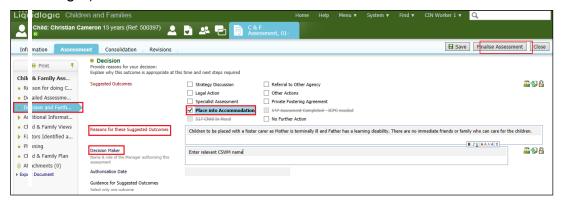

- Once the C&F Assessment has been completed, access the "Decision and Further Action" Sidebar.
- Select the checkbox "Place into Accommodation"

| iquidlogic Childre                                                        | en and Families                                                                                                                                                |                                                                            | Home                                                                                                      | Help Menu 🔻      | System 🔻 | Find 🔻        | CIN Worker 1 🔻 🔍                    |                   |  |
|---------------------------------------------------------------------------|----------------------------------------------------------------------------------------------------------------------------------------------------------------|----------------------------------------------------------------------------|-----------------------------------------------------------------------------------------------------------|------------------|----------|---------------|-------------------------------------|-------------------|--|
| Child: Christian Ca                                                       | meron 13 years (Ref: 500397)                                                                                                                                   | 🎝 🐣 🔁 🗎                                                                    | F<br>ssment, 01-                                                                                          |                  |          |               |                                     |                   |  |
| Information Assessme                                                      | ent Consolidation Revisions                                                                                                                                    |                                                                            |                                                                                                           |                  |          |               | Save Final                          | se Assessment Clo |  |
| 🖶 Print 🕴                                                                 | Decision and Further Acti                                                                                                                                      | on                                                                         |                                                                                                           |                  |          |               |                                     |                   |  |
| Child & Family Ass<br>Reason for doing C                                  | <ul> <li>Analysis &amp; Further Action</li> <li>Present your findings: summarise significant inl<br/>State next steps required: explain your recomm</li> </ul> |                                                                            |                                                                                                           |                  |          |               |                                     |                   |  |
| Detailed Assessme     Decision and Furth                                  | Was the Child/Young Person seen during this<br>assessment?                                                                                                     | • Yes 🔿 No                                                                 |                                                                                                           |                  |          |               |                                     | * 🖀 🗐             |  |
| <ul> <li>Additional Informat</li> <li>Child &amp; Family Views</li> </ul> | Contributions to the Assessment<br>Sources of information                                                                                                      | Health Visitor has not had much cor                                        | Health Visitor has not had much contact with family. They have tried to gain contact but without success. |                  |          |               |                                     |                   |  |
| <ul> <li>Factors Identified a</li> <li>Planning</li> </ul>                | Social Worker's Analysis                                                                                                                                       | Mother admitted that she is struggli<br>don't know how to sign language, D |                                                                                                           |                  |          | eeds. Daughti | er is severely deaf and because her | family 🖀 🚳        |  |
| Child & Family Plan                                                       | Social Worker                                                                                                                                                  | CIN Worker 1                                                               |                                                                                                           |                  |          |               |                                     |                   |  |
| Attachments (0)     Export Document                                       | Date assessment completed                                                                                                                                      | 12-Feb-2015                                                                |                                                                                                           |                  |          |               |                                     | <b>2</b>          |  |
|                                                                           | <ul> <li>Decision</li> <li>Provide reasons for your decision:</li> <li>Explain why this outcome is appropriate at this</li> </ul>                              | time and next steps required                                               |                                                                                                           |                  |          |               |                                     |                   |  |
|                                                                           | Suggested Outcomes                                                                                                                                             | Strategy Discussion                                                        | Referral to Other Ager                                                                                    | icy              |          |               |                                     | a 🗐 🖓             |  |
|                                                                           |                                                                                                                                                                | Legal Action                                                               | Other Actions                                                                                             |                  |          |               |                                     |                   |  |
|                                                                           |                                                                                                                                                                | Specialist Assessment                                                      | Private Fostering Agre                                                                                    |                  |          |               |                                     |                   |  |
|                                                                           |                                                                                                                                                                | Place into Accommodation                                                   | 547 Assessment Compl                                                                                      | eted ICPC needed |          |               |                                     |                   |  |

• Complete the "Reasons for these Suggested Outcomes" and the "Decision Maker" fields (the authorisation date is only accessible to the authorising Manager).

- Click on "Finalise Assessment"
- At the pop up prompt, click on "OK"