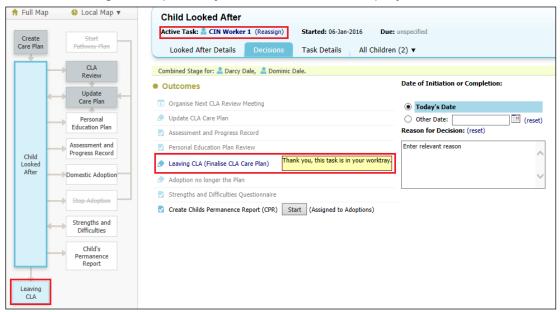

- Initiating the CLA process from the C&F Assessment
- Completing the Initial Request for Placement form

   Authorisation/Rejection by CSWM
- Creating the Proposed Legal Status and Placement
- Creating the Draft Essential Information Record (formerly Placement Plan)
- Creating a Statutory Visit Rule
- Progressing to Looked After (BLA CLA)
- Completing the Placement Plan (standalone form)
- Adding a Statutory Visit
- Creating the CLA Care Plan
  - Authorisation/Rejection by CSWM
  - Finalising the CLA Care Plan
  - Updating the CLA Care Plan following a CLA Review
  - Revising the CLA Care Plan
- Changing/Viewing the Looked After Details
  - Viewing the Current Episode of Care
  - Viewing the Full Details of the Placement
  - Creating a New Revision of a Placement
  - Changing the Legal Status
  - Creating a Subsequent Request for Placement' (standalone form)
  - Creating a New Placement
  - Creating a Temporary Placement
  - Viewing a Health Assessment
  - Viewing the Period of Care tab
  - Viewing the Case Pathway/Full Map
- Leaving CLA/Finalise the CLA Care Plan
  - CSWM completion of Outcome