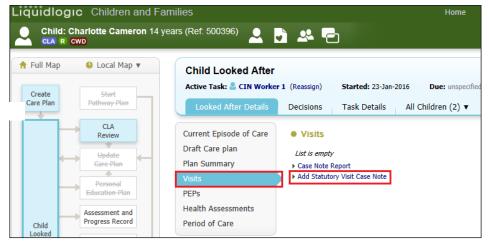

th Assessments<br>Period of Care     | Update Notes      CLA Legal Status  Start Date 26-Mar-2015                                                 | Location<br>Carer Name<br>Address<br>Postcode                                    |                     |          | q             |                    |
| After ,             | Domestic Adoption<br>Stop Adoption   |                                                            | Legal Status C1 INTERIM CARE ORDER<br>> View Full Details<br>> Change Legal Status (will end previous one) | Placement Plan View Full Details Update Placemee Add/View Statut Create New Revi | nt<br>ory Visit Rul |          | t 👔           |                    |

## 9. Creating a CLA Stat Visit

 From the CLA sidebar, click on "Visits" then "Add Statutory Visit Case Note"



- Enter in the "Contact Date" (the first CLA Stat Visit is held within 7 days of the Child being placed).
- Select whether the "Type of Visit" is announced or unannounced.
- Click on the check boxes as relevant to indicate if interviewed, seen, seen alone and if the bedroom was viewed.
- To include a sibling into the casenote, click on the green "+".

| Liquidlogic                     | Children and                       | Families             |                |                |                |       |        | Home       | Help Men          | iu▼ S |
|---------------------------------|------------------------------------|----------------------|----------------|----------------|----------------|-------|--------|------------|-------------------|-------|
| Finalise Create