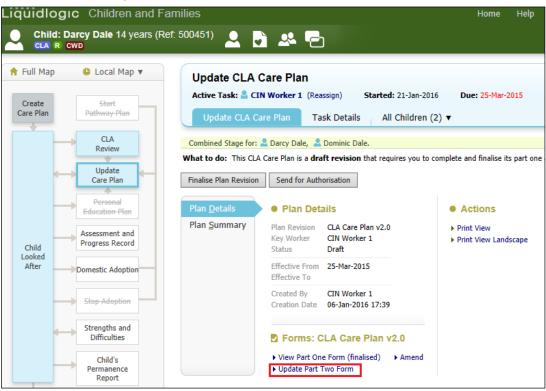

secure a preferred placement   | ° 🖀 🗐 🔓           |
|                                                                                         | 13. What is the contingency plan if the<br>placement breaks down or in the case of an<br>accommodated child/young person, parents<br>want the child/young person to return | What is the contingency plan if the placement breaks down or<br>return home? | r in the case of an accomm  | odated child/your | ng person, pa | rents want the child/young person to | ° 🖀 🗐 🔓           |

#### • Click on "OK"

| Message from webpage                | ×   |
|-------------------------------------|-----|
| Please confirm you wish to Finalise | e?  |
| OK Can                              | cel |

#### 13.2. Updating Part Two

• Click on the "Update Part Two Form.



- Amend Part Two to reflect the changes required following the CLA Review.
- Within the Dimensions/sub dimensions :-
- Delete rows that where the Need has been met
- Edit rows where relevant
- Add rows where relevant
- When Part Two has been fully edited, click on "Finalise Record"

| Liquidlogic Childre                           | en and Families                                                                                   |                                                   | Home                | Help Menu 🔻             | System 🔻 | Find 🔻 | CIN Worker 1 🔻 🔍 |              |
|-----------------------------------------------|---------------------------------------------------------------------------------------------------|---------------------------------------------------|---------