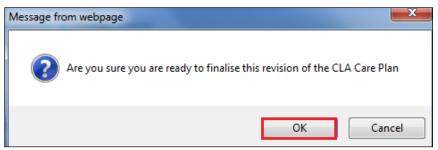

doption                        |                                                                        | Effective From<br>Effective To                                                           | 26-Mar-2015                                         | Actions                                                      | 541 2010 17110                                        |
|                                   | Strengths and Difficulties           |                                                                        | Created By<br>Creation Date                                                              | CIN Worker 1<br>23-Jan-2016 13:16                   | <ul> <li>Print View</li> <li>Print View Landscape</li> </ul> |                                                       |

Click on "OK"



# 13. Updating A CLA Care Plan

• Following a CLA Review – as soon as the IRO has completed the meeting, the following task appears in the ACW's Worktray.



#### 13.1. Updating Part One

• Click on "Update Part One Form"



- Make any changes to the CLA Care Plan information can be edited, added to or removed.
- The date of the next review is automatically populated.

| 🔒 Print 🛛 🖡                                      |                                       | MALE                  |
|--------------------------------------------------|---------------------------------------|-----------------------|
| Child Looked After                               | Date of Birth                         | Larcy Dale            |
|                                                  |