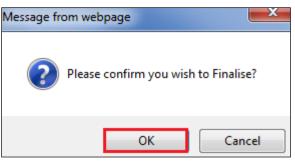

ple been</li> </ol> | If it has not been possible to act upon these vie | ws, please state wh | hy                      |          |        |                  | ° 🖀 🖘 🔓      |
| <ul> <li>Views <sup>©</sup></li> </ul>        | obtained and acted upon?                                                                          |                                                   |                     |                         |          |        |                  |              |
|                                               |                                                                                                   |                                                   |                     |                         |          |        |                  |              |

Click on "OK"



• Click on "Send For Authorisation" and following the process on pages 44-49.

# 14. Viewing Active Care Plan

- Click on the Child Looked After Hub
- Click on "Active Care Plan"

| Liquid          | ogic Children and Farr                   | nilies                                                                  |                                                                                                    | Home Help M                                                | Menu ▼ System ▼ Find ▼ CIN Worker 1                                                                        |
|-----------------|------------------------------------------|-------------------------------------------------------------------------|--------------------------------------------------------------------------