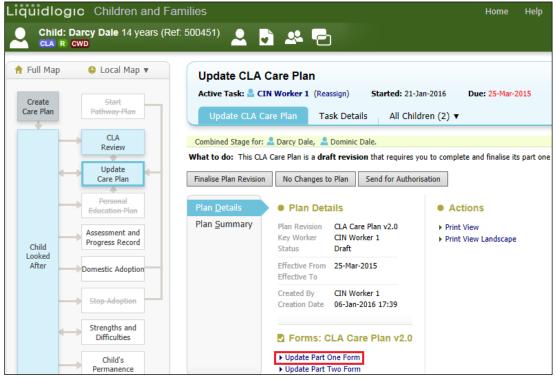

| Actions                                                      | 541 2010 17110                                        |
|                                   | Strengths and Difficulties           |                                                                        | Created By<br>Creation Date                                                              | CIN Worker 1<br>23-Jan-2016 13:16                   | <ul> <li>Print View</li> <li>Print View Landscape</li> </ul> |                                                       |

Click on "OK"



# 13. Updating A CLA Care Plan

• Following a CLA Review – as soon as the IRO has completed the meeting, the following task appears in the ACW's Worktray.



#### 13.1. Updating Part One

• Click on "Update Part One Form"



- Make any changes to the CLA Care Plan information can be edited, added to or removed.
- The date of the next review is automatically populated.

| 🔒 Print 🛛 🖡                                      |                                       | MALE                  |
|--------------------------------------------------|---------------------------------------|-----------------------|
| Child Looked After                               | Date of Birth                         | Larcy Dale            |
|                                                  |                                       | 01-Jul-2001           |
| ● Page 1 <sup>M</sup>                            |                                       | 💄 Dominic Dale        |
| <ul> <li>Reason for CLA <sup>MC</sup></li> </ul> |