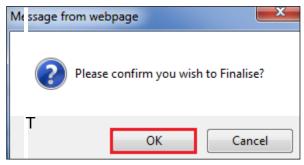

• Complete the "Reasons for these Suggested Outcomes" and the "Decision Maker" fields (the authorisation date is only accessible to the authorising Manager).

- Click on "Finalise Assessment"
- At the pop up prompt, click on "OK"