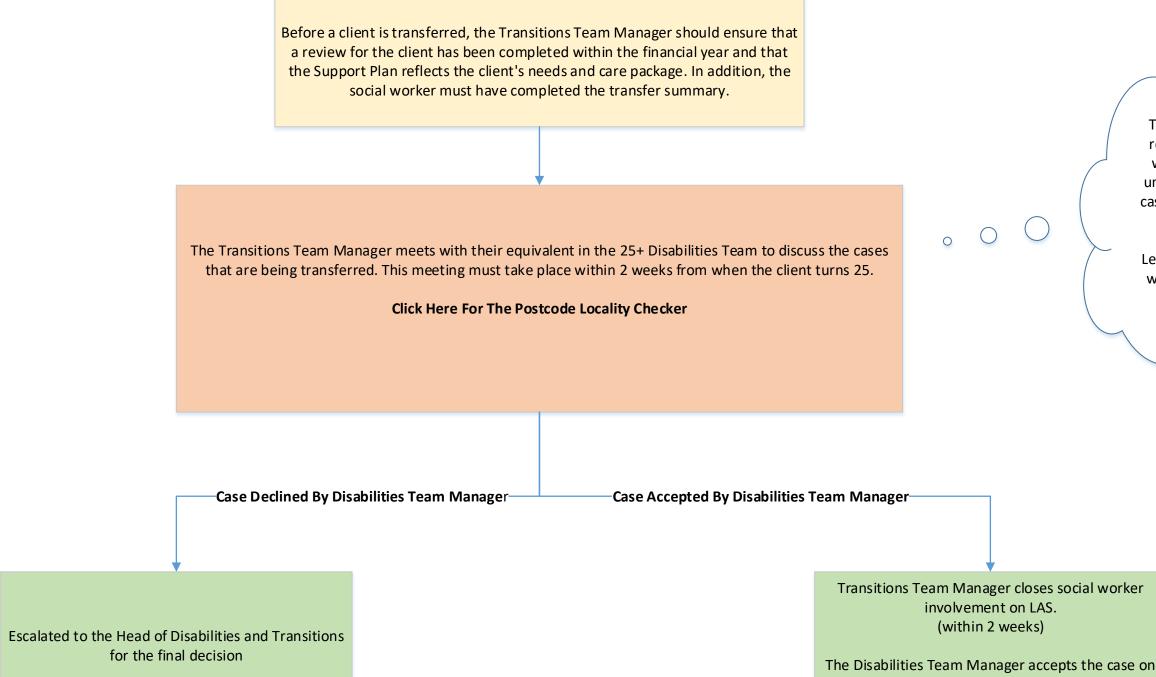

## Process for Transferring Clients From The Transitions Team To The 25+ Disabilities Team

LAS (within 2 weeks)

| $\frown$                   |                                                                                                                                                          |
|----------------------------|----------------------------------------------------------------------------------------------------------------------------------------------------------|
| res<br>wit<br>unti<br>case | e Disabilities Team are<br>ponsible for the client<br>th physical disabilities<br>I they turn 65 then the<br>must be transferred to<br>the over 65s team |
|                            | ning Disabilities Clients<br>remain with the team<br>indefinitely                                                                                        |
|                            |                                                                                                                                                          |
|                            | This process is key<br>and will ensure<br>clients are coded                                                                                              |
| 'n                         | • • • • • • • • • • • • • • • • • • •                                                                                                                    |
| n                          |                                                                                                                                                          |