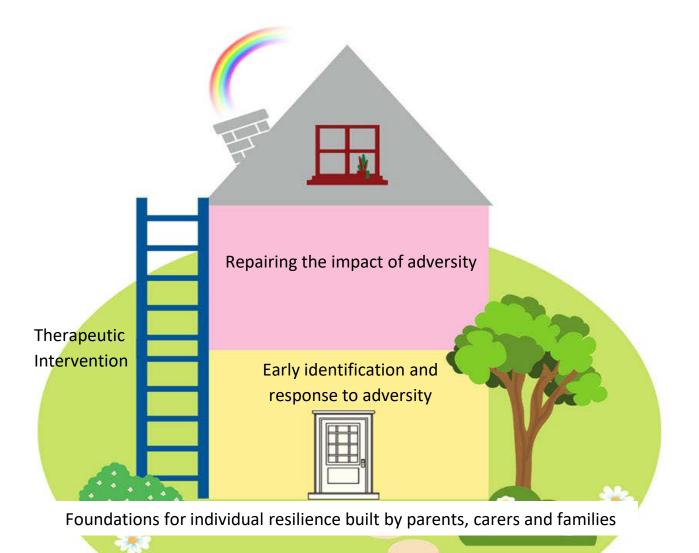

#### CARE 7 minute briefing

<u>C.A.R.E Northumberland -</u> <u>YouTube</u>

Environment in which the child grows Community impact on resilience