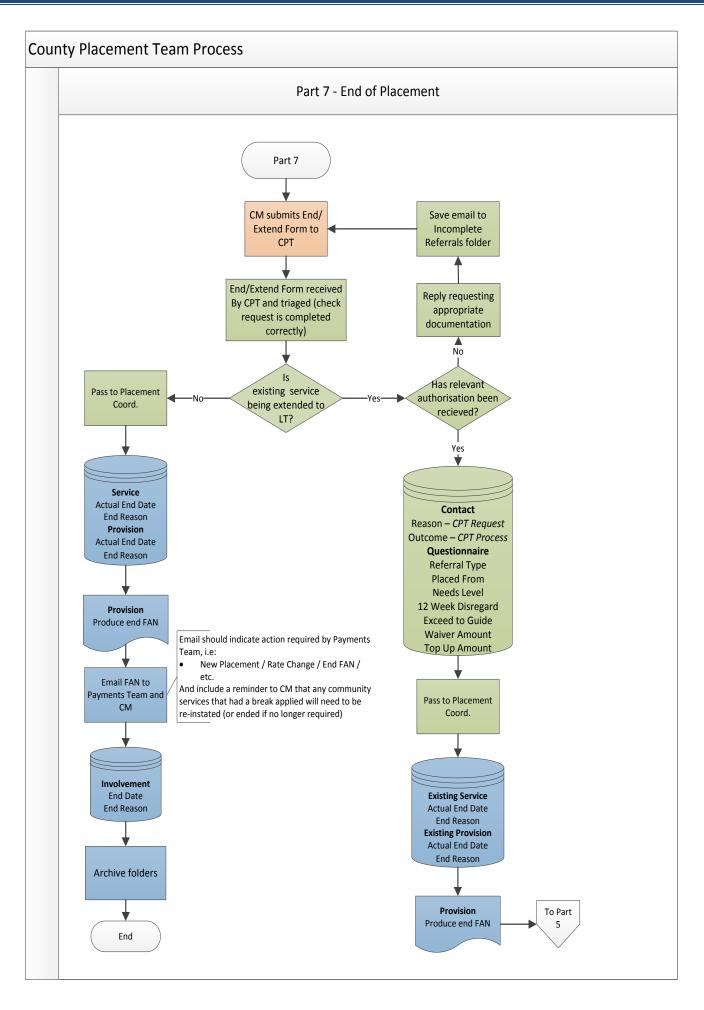

ry into electronic system |  |  |
|                          | Process                           |  |  |
|                          | Decision                          |  |  |
|                          | Annotation                        |  |  |
|                          | Documentation/Output              |  |  |
|                          | Start or end of Process           |  |  |
|                          | On Page Reference                 |  |  |
|                          | Off Page Reference                |  |  |
|                          | Pre-defined Process               |  |  |
|                          |                                   |  |  |

# **Business Process Key**





Page 4 of 13



Page 5 of 13



Page 6 of 13



Page 7 of 13



Page 8 of 13



Page 9 of 13



Page 10 of 13



Page 11 of 13



Page 12 of 13