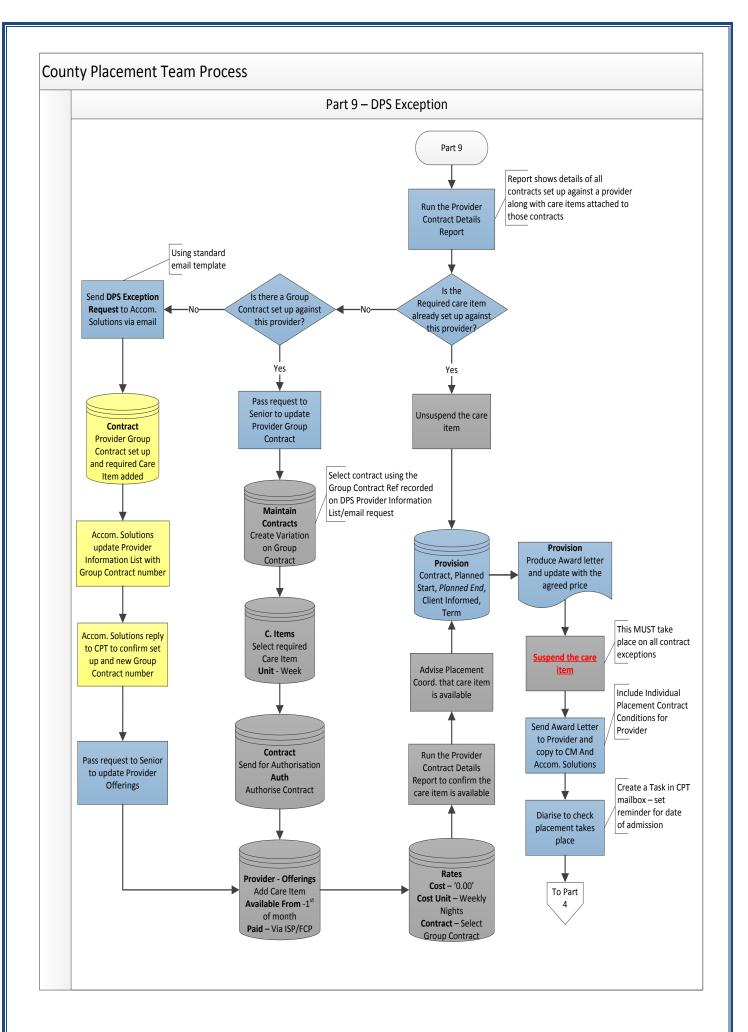

|                          | Process                           |  |  |
|                          | Decision                          |  |  |
|                          | Annotation                        |  |  |
|                          | Documentation/Output              |  |  |
|                          | Start or end of Process           |  |  |
|                          | On Page Reference                 |  |  |
|                          | Off Page Reference                |  |  |
|                          | Pre-defined Process               |  |  |
|                          |                                   |  |  |

# **Business Process Key**





Page 4 of 13



Page 5 of 13



Page 6 of 13



Page 7 of 13



Page 8 of 13



Page 9 of 13



Page 10 of 13



Page 11 of 13



Page 12 of 13