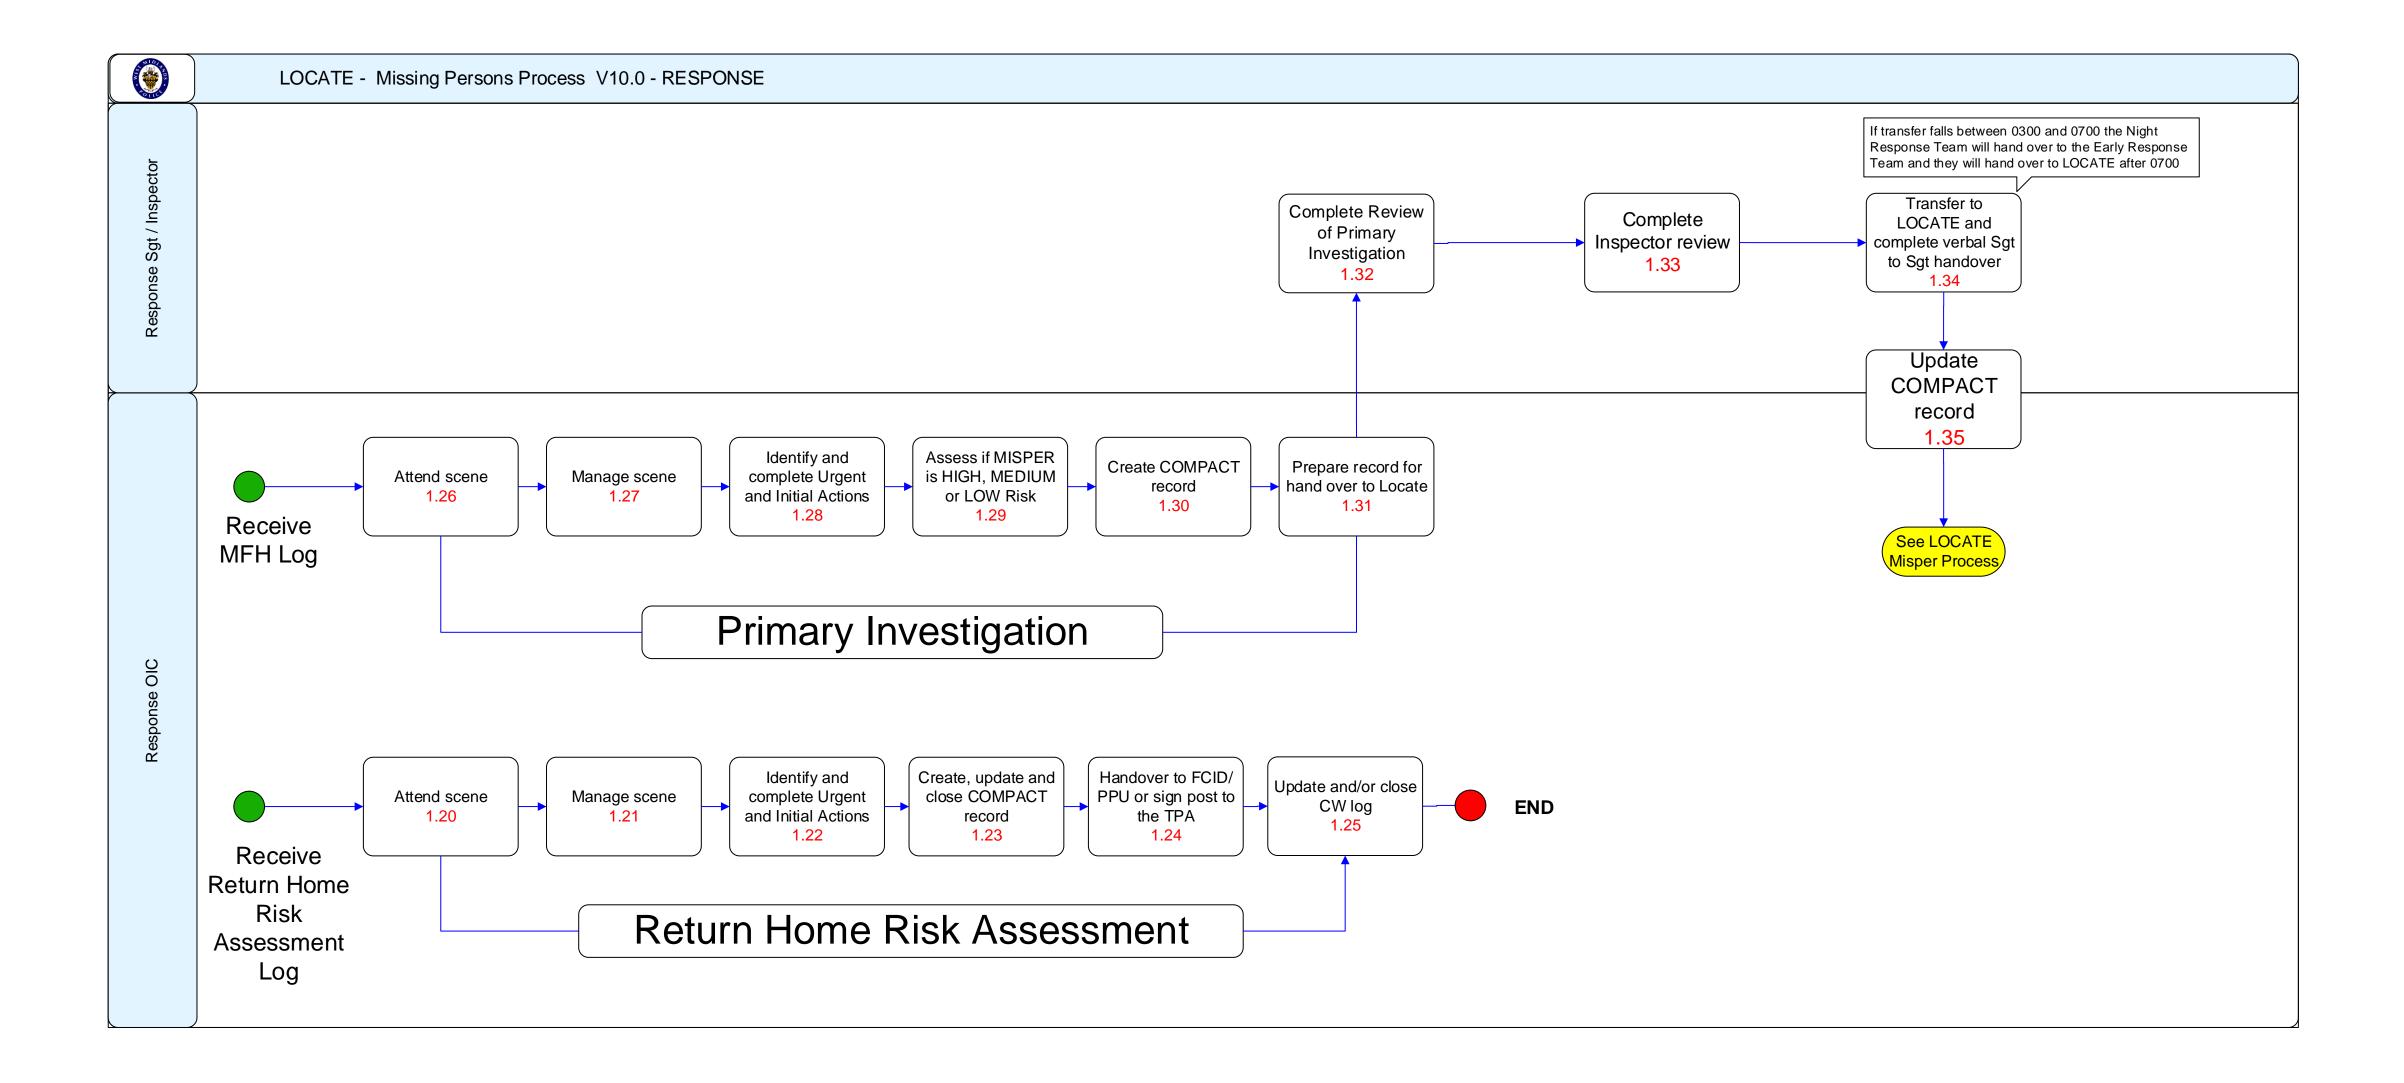

|                 | LOCATE - Missing Persons Process V10.0 – FORCE CONTACT                                                                                                                                                                                                                                |
|-----------------|---------------------------------------------------------------------------------------------------------------------------------------------------------------------------------------------------------------------------------------------------------------------------------------|
| Call Handler    | Receive report of Missing<br>Person<br>Create CW<br>Log<br>1.1<br>Create PNC<br>Log<br>1.2<br>Create PNC<br>Record<br>1.4<br>Create PNC<br>Record<br>1.4<br>Confirm if P1/<br>P2/P3 OR P8<br>1.4<br>(P8)<br>Update CW Log with<br>rationale, supervisory review<br>if required<br>1.5 |
| RAD             |                                                                                                                                                                                                                                                                                       |
| Shares Services |                                                                                                                                                                                                                                                                                       |