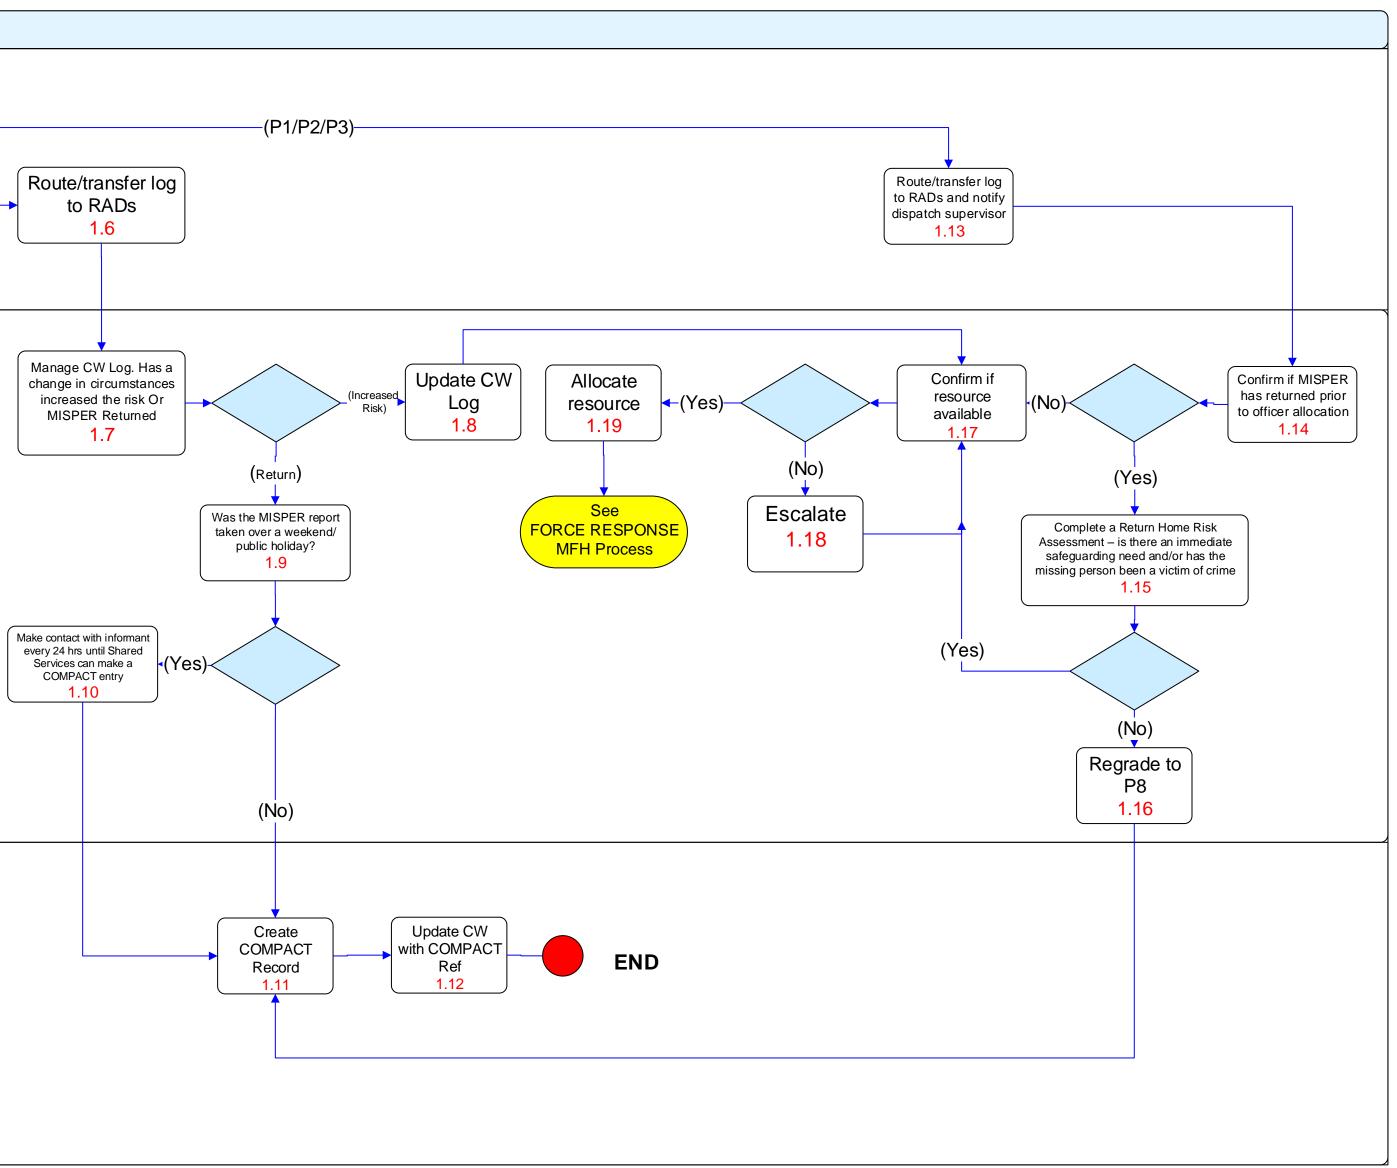

|                 | LOCATE - Missing Persons Process V10.0 – FORCE CONTACT                                                                                                                                                                                                                                |
|-----------------|---------------------------------------------------------------------------------------------------------------------------------------------------------------------------------------------------------------------------------------------------------------------------------------|
| Call Handler    | Receive report of Missing<br>Person<br>Create CW<br>Log<br>1.1<br>Create PNC<br>Log<br>1.2<br>Create PNC<br>Record<br>1.4<br>Create PNC<br>Record<br>1.4<br>Confirm if P1/<br>P2/P3 OR P8<br>1.4<br>(P8)<br>Update CW Log with<br>rationale, supervisory review<br>if required<br>1.5 |
| RAD             |                                                                                                                                                                                                                                                                                       |
| Shares Services |                                                                                                                                                                                                                                                                                       |