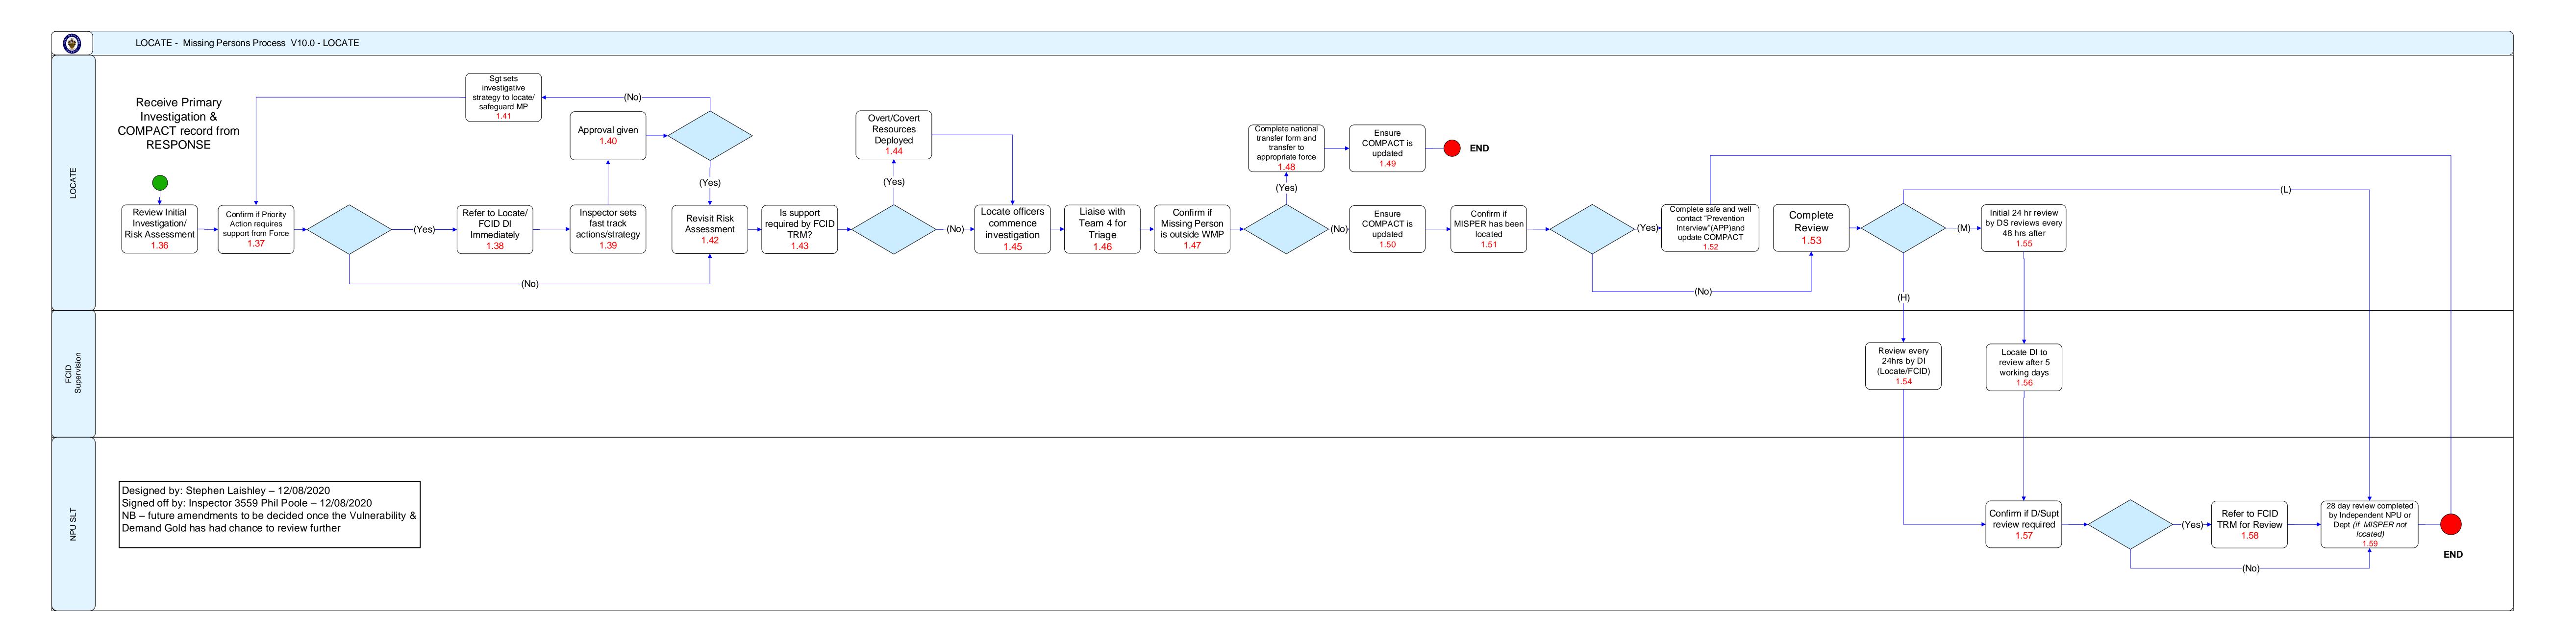

|                 | LOCATE - Missing Persons Process V10.0 – FORCE CONTACT                                                                                                                                                                                                                                |
|-----------------|---------------------------------------------------------------------------------------------------------------------------------------------------------------------------------------------------------------------------------------------------------------------------------------|
| Call Handler    | Receive report of Missing<br>Person<br>Create CW<br>Log<br>1.1<br>Create PNC<br>Log<br>1.2<br>Create PNC<br>Record<br>1.4<br>Create PNC<br>Record<br>1.4<br>Confirm if P1/<br>P2/P3 OR P8<br>1.4<br>(P8)<br>Update CW Log with<br>rationale, supervisory review<br>if required<br>1.5 |
| RAD             |                                                                                                                                                                                                                                                                                       |
| Shares Services |                                                                                                                                                                                                                                                                                       |