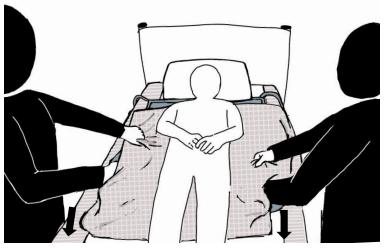

## FITTING INSTRUCTIONS – NON-ROLL SUPPORT TYPE SLING (6 Straps) LYING POSITION using 4-Way Bed System

Carers to hold onto 4-way top sheet with the hand nearest head of bed, holding top sheet taut.

Carers to hold onto Sling with hand nearest the foot of the bed.

Carers to transfer weight from the front to back foot

and slide sling down towards foot of bed.

Keep movements small.

Repeat until sling is in correct position underneath the 4-way top sheet

See Guidance Sheet D16 for hoisting technique and instruction on removing 4-way top sheet.