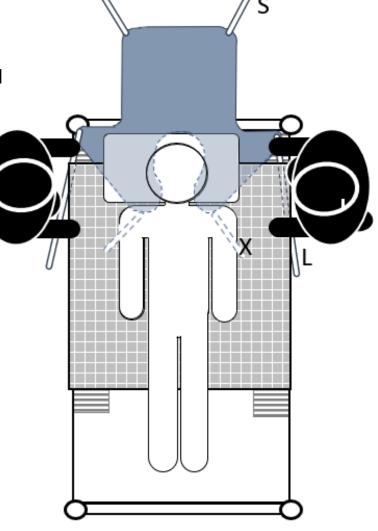

## FITTING SLING FROM A LYING POSITION – (NON-ROLL TECHNIQUE)

Carers to stand either side of bed. Client to be lying in middle of bed, with ¾ length 4-way bed system positioned under shoulders and hips.

Carers to slide sling
in between the 4-way top
and bottom sheets, and
underneath Person's pillow.
Sling to be label down.