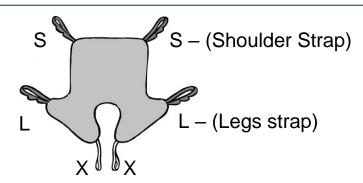

## FITTING INSTRUCTIONS – NON-ROLL SUPPORT TYPE SLING (6 Straps) LYING POSITION using 4-Way Bed System

## FITTING INSTRUCTIONS – NON-ROLL SUPPORT TYPE SLING (6 Straps) LYING POSITION using 4-Way Bed System

Carers to hold onto 4-way top sheet with the hand nearest head of bed, holding top sheet taut.

Carers to hold onto Sling with hand nearest the foot of the bed.