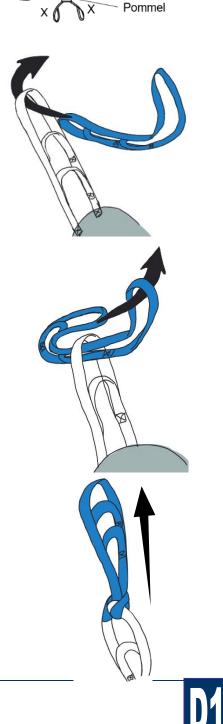

## FITTING INSTRUCTIONS

Extension strap to be threaded (top section first) through the top loop of sling strap.

Top of extension strap to be thread through bottom section of extension strap.

BCF

Pull extension strap through.Ensure that connection is tight.Repeat for all straps as required.Ensure straps are secure before hoisting.Refer to MHCP for correct loop settings.