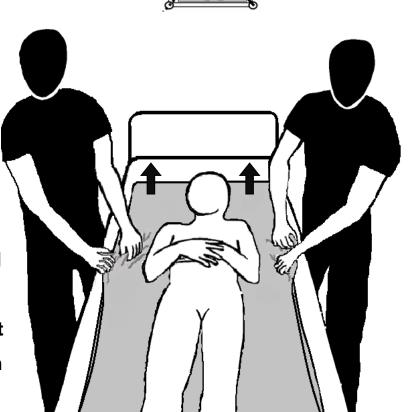

## B10 SLIDE SHEET 2 CARERS

- Slide Sheet to be fitted as per guidance sheet B9.
- Carers stand at 45° angle, facing towards the far end of the bed, with one foot in front of the other.
- Carers to grasp top sheet with both hands.
- One carer to co-ordinate movement with command such as "ready, steady, slide".

  Carers to transfer weight from the front to back foot.

  Carers hands to remain on bed

throughout movement.

Keep movements small, do **not** be tempted to move the person up the bed in one movement.

Repeat until desired position is achieved.