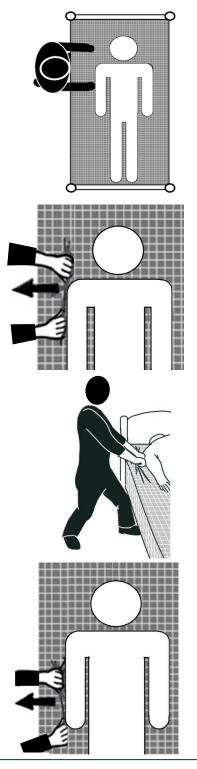

## MOVING ACROSS THE BED 4-WAY BED SYSTEM 1 CARER

- Carer to stand at shoulder position with one foot in front of the other.
- 2 Carer to grasp top sheet near persons shoulder.
- Carer to transfer weight from the front to back foot.

Hands to remain on bed throughout movement.

Keep movements small, do **not** be tempted to move the person across the bed in one movement.

Carer to move further down the bed, and repeat process at hips, and feet until desired position is achieved.

- **N.B.** If bed side rails are in situ, lower prior to rolling person on bed.
  - Bed side rails to be lowered prior to re-positioning on bed.
  - Tuck top sheet under mattress after positioning.
  - Technique can also be used with 2-Way bed system.