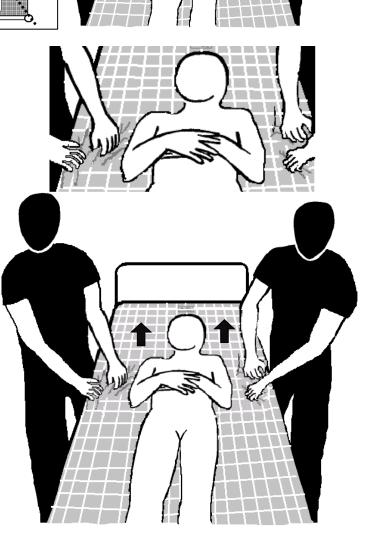

## B16 4-WAY BED SYSTEM 2 CARERS

1

BCP

Carers to stand at 45° angle, facing towards the far end of the bed, with one foot in front of the other.

Carers to grasp top sheet with both hands.

One carer to co-ordinate with command such as "ready, steady, slide".
Carers to transfer weight from front to back foot.
Carers hands to remain on bed throughout movement.
Keep movements small, do **not** be tempted to move the person in one movement.

Repeat until desired position is achieved.

- **N.B.** Ensure bed is at appropriate height for carers.
  - If bed side rails are in situ, lower prior to rolling person on bed.
  - Tuck top sheet under mattress after positioning.