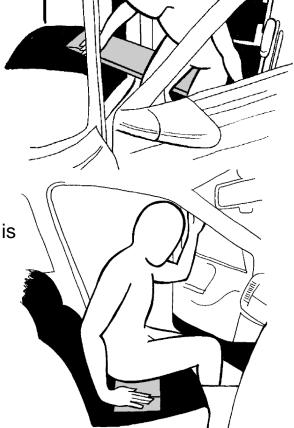

## CAR TRANSFER STRAIGHT TRANSFER BOARD

Adjust car seat to maximise available space for transfer.

(e.g. Move seat backwards and recline backrest)

Position wheelchair next to seat; apply brakes.

Remove armrests and footplates closest to the car.

Lean to side and position transfer board underneath buttock, and across to chair.

Place hand flat on far end of transfer board.

Shuffle sideways across board in small movements.

Move legs into foot well of car when it is comfortable to do so.

Remove transfer board.

- N.B. Care must be taken not to trap fingers under transfer board.
  - Two surfaces should be approximately the same height.