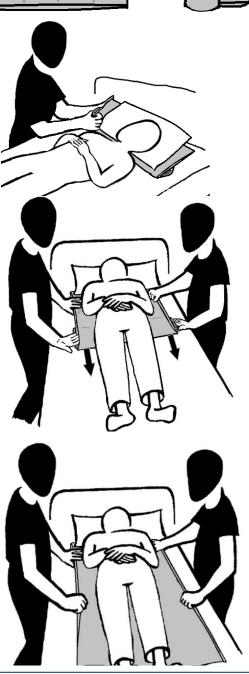

## **B22 FITTING SLIDE SHEET WITHOUT ROLLING THE PERSON 2 CARERS**

Carer to fold and roll slide sheet. Until almost entirely folded. (If using a Looped Slide Sheet, start fold from the closed edge.)

- Carer to place Slide Sheet (with rolled section downwards against the bed) under persons head, sliding underneath pillow, or under persons neck.
- 3 Carers to stand either side of the bed. Carers to unroll folds of slide sheet, one section at a time. Carers to co-ordinate movements, with verbal commands such "ready, slide".
  - Repeat, keeping movements small, until slide sheet is completely unrolled.

- **N.B.** If bed side rails are in situ, lower prior to fitting slide sheet.
  - Ensure bed is at appropriate height for carers.