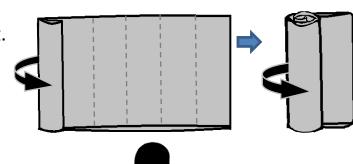

## **B22 FITTING SLIDE SHEET WITHOUT ROLLING THE PERSON 2 CARERS**

Carer to fold and roll slide sheet. Until almost entirely folded. (If using a Looped Slide Sheet, start fold from the closed edge.)

- Carer to place Slide Sheet (with rolled section downwards against the bed) under persons head, sliding underneath pillow, or under persons neck.
- 3 Carers to stand either side of the bed. Carers to unroll folds of slide sheet, one section at a time. Carers to co-ordinate movements, with verbal commands such "ready, slide".
  - Repeat, keeping movements small, until slide sheet is completely unrolled.