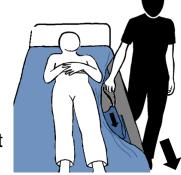

## RAISING CURTAIN

To raise 'curtain' (middle section of base sheet). Carer to lift top sheet and locate handles of base sheet, carer to walk towards the head of the bed holding the handles.

## LOWERING CURTAIN

Carer to lift top sheet and locate handles of base sheet, carer to walk towards the foot of the bed holding the handles.

- 2 CARERS to stand either side of the bed, and co-ordinate movements.
- N.B. Bed side rails to be lowered prior to re-positioning on bed.
  - Ensure Curtain is lowered before leaving client on the bed.