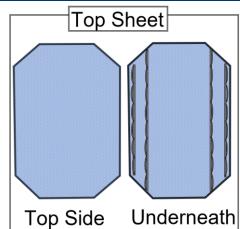

## PADDED 4-WAY BED MANAGEMENT SYSTEM GENERAL GUIDANCE

 Carer to ensure that sheets are fitted correctly before attempting movements.

Base sheet to be strapped to mattress, and top sheet (handles side down) above it.