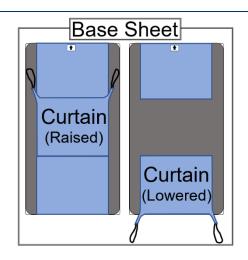

## PADDED 4-WAY BED MANAGEMENT SYSTEM GENERAL GUIDANCE

 Carer to ensure that sheets are fitted correctly before attempting movements.

Base sheet to be strapped to mattress, and top sheet (handles side down) above it.

## RAISING CURTAIN

To raise 'curtain' (middle section of base sheet). Carer to lift top sheet and locate handles of base sheet, carer to walk towards the head of the bed holding the handles.

## LOWERING CURTAIN

Carer to lift top sheet and locate handles of base sheet, carer to walk towards the foot of the bed holding the handles.

- 2 CARERS to stand either side of the bed, and co-ordinate movements.
- N.B. Bed side rails to be lowered prior to re-positioning on bed.
  - Ensure Curtain is lowered before leaving client on the bed.