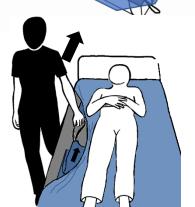

## RAISING CURTAIN

To raise 'curtain' (middle section of base sheet). Carer to lift top sheet and locate handles of base sheet, carer to walk towards the head of the bed holding the handles.

## LOWERING CURTAIN

Carer to lift top sheet and locate handles of base sheet, carer to walk towards the foot of the bed holding the handles.

- 2 CARERS to stand either side of the bed, and co-ordinate movements.
- N.B. Bed side rails to be lowered prior to re-positioning on bed.
  - Ensure Curtain is lowered before leaving client on the bed.