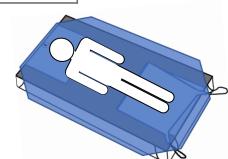

## PADDED 4-WAY BED MANAGEMENT SYSTEM GENERAL GUIDANCE

 Carer to ensure that sheets are fitted correctly before attempting movements.

Base sheet to be strapped to mattress, and top sheet (handles side down) above it.