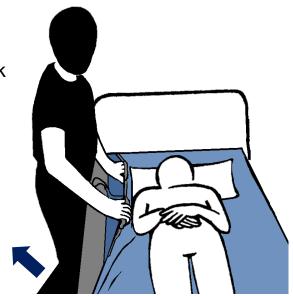

## MOVING UP THE BED PADDED 4-WAY BED MANAGEMENT SYSTEM 1 CARER

- Carer to raise 'curtain' (middle section of base sheet) as per guidance sheet B27.
- Carer to stand at shoulder position
  Carer to lift top sheet and grasp
  handles of top sheet.

Carer to transfer weight front to back foot. Hands to remain on bed throughout movement.

Keep movements small, do **not** be tempted to move the person in one

- Carer to repeat this process until person has been moved up the bed.

  If 1 Carer; moving to the opposite side of bed)
- After desired positioning is reached.

  Carer to lower 'curtain' (middle section of base sheet) as per guidance sheet B27.

2 CARERS

• Ensure bed is at appropriate height for carer.