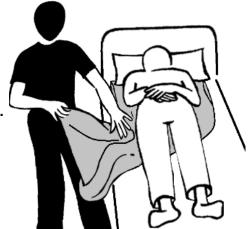

## MOVING ACROSS THE BED SLIDE SHEET 2 CARERS

- Carers to fit slide sheet underneath person.
  Refer to Moving and Handling Care Plan for technique.
- Carers to stand at shoulder and hip positions with one foot in front of the other.
- Carer to grasp top of slide sheet.

  Carer to transfer weight from front to back foot. Movement to be co-ordinated between the carers.

  Hands to remain on hed throughout

Hands to remain on bed throughout movement. Keep movements small. Do **not** be tempted to move the person across the bed in one

movement.

Carer to remove slide sheet, grasping the bottom of the sheet, and pulling it inside out.

- **N.B.** If bed side rails are in situ, ensure that they are lowered.
  - Ensure bed is at appropriate height for carer.