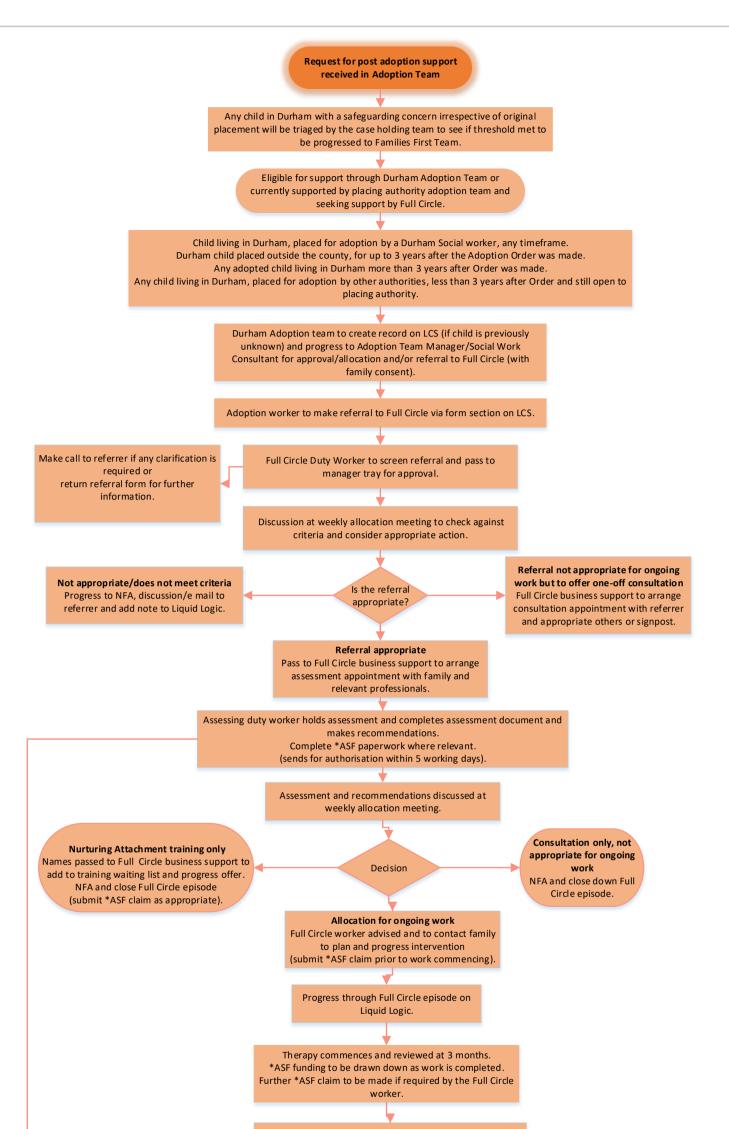

## Full Circle – Post Adoption Team Process

If further assessment highlights alternative service more appropriate/or required in addition, Full Circle worker to contact Adoption duty at AdoptionDuty@durham.gov.uk to progress. End involvement, consider community support/Voluntary and Community Sector (VCS). Close Full Circle episode on Liquid Logic

For any child referred to or open to Full Circle being where Step Up/Step Down is being considered, the Full Circle case worker/Team Manager/ Social Work Consultant to be invited to Step Up/Step Down meeting or prior discussion held to ensure the Full Circle service can continue to be offered. \*ASF – Adoption Support Fund