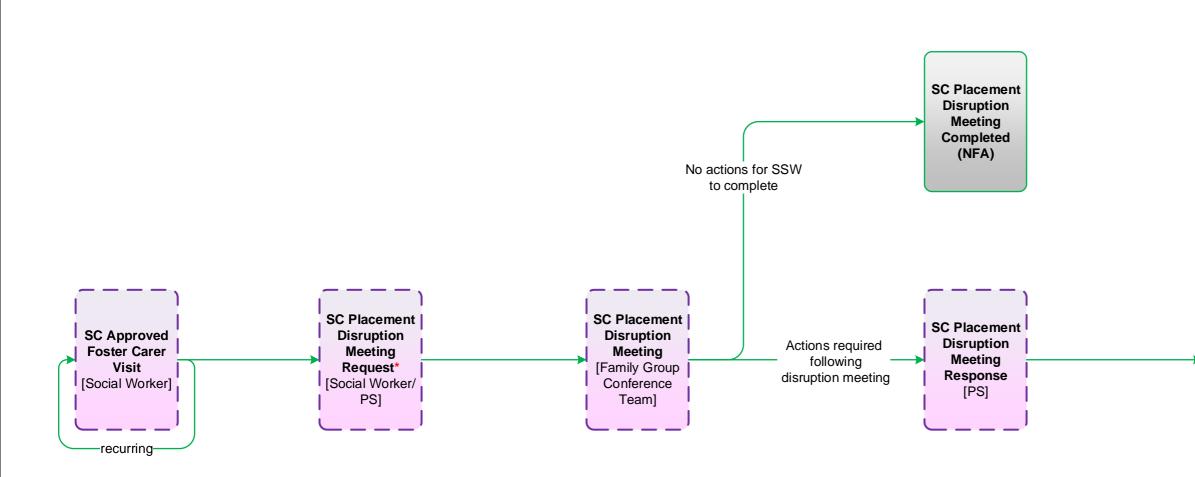

#### **Guidance Notes**

This process diagram provides an overview of the process but does not contain all possible outcomes of each step to prevent it from becoming too complicated.

Please refer to the more detailed guidance documents or use the Mosaic workflow screen for more detailed information.

## Foster Carer Placement Disruption Mosaic Map

Childrens Services Updated May 2021