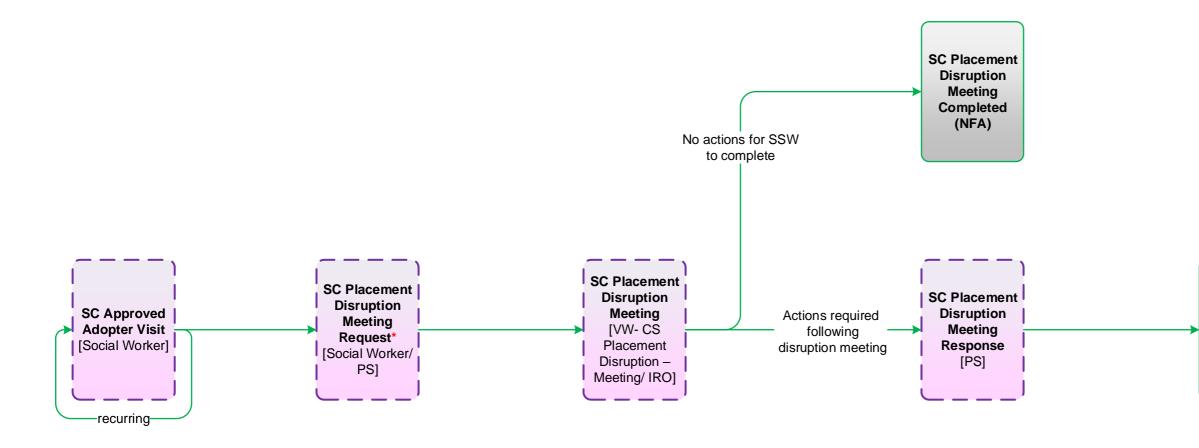

#### **Guidance Notes**

This process diagram provides an overview of the process but does not contain all possible outcomes of each step to prevent it from becoming too complicated.

Please refer to the more detailed guidance documents or use the Mosaic workflow screen for more detailed information.

## Foster Carer Placement Disruption Mosaic Map

Childrens Services Updated May 2021