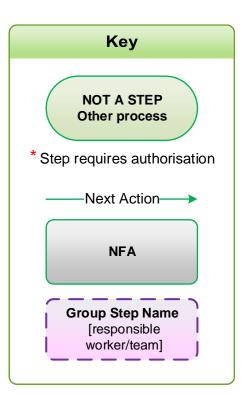

#### **Guidance Notes**

This process diagram provides an overview of the process but does not contain all possible outcomes of each step to prevent it from becoming too complicated.

Please refer to the more detailed guidance documents or use the Mosaic workflow screen for more detailed information.

## Foster Carer Placement Disruption Mosaic Map

Childrens Services Updated May 2021









#### **Guidance Notes**

This process diagram provides an overview of the process but does not contain all possible outcomes of each step to prevent it from becoming too complicated.

Please refer to the more detailed guidance documents or use the Mosaic workflow screen for more detailed information.

### Adopter Placement Disruption Mosaic Map

Childrens Services Updated May 2021