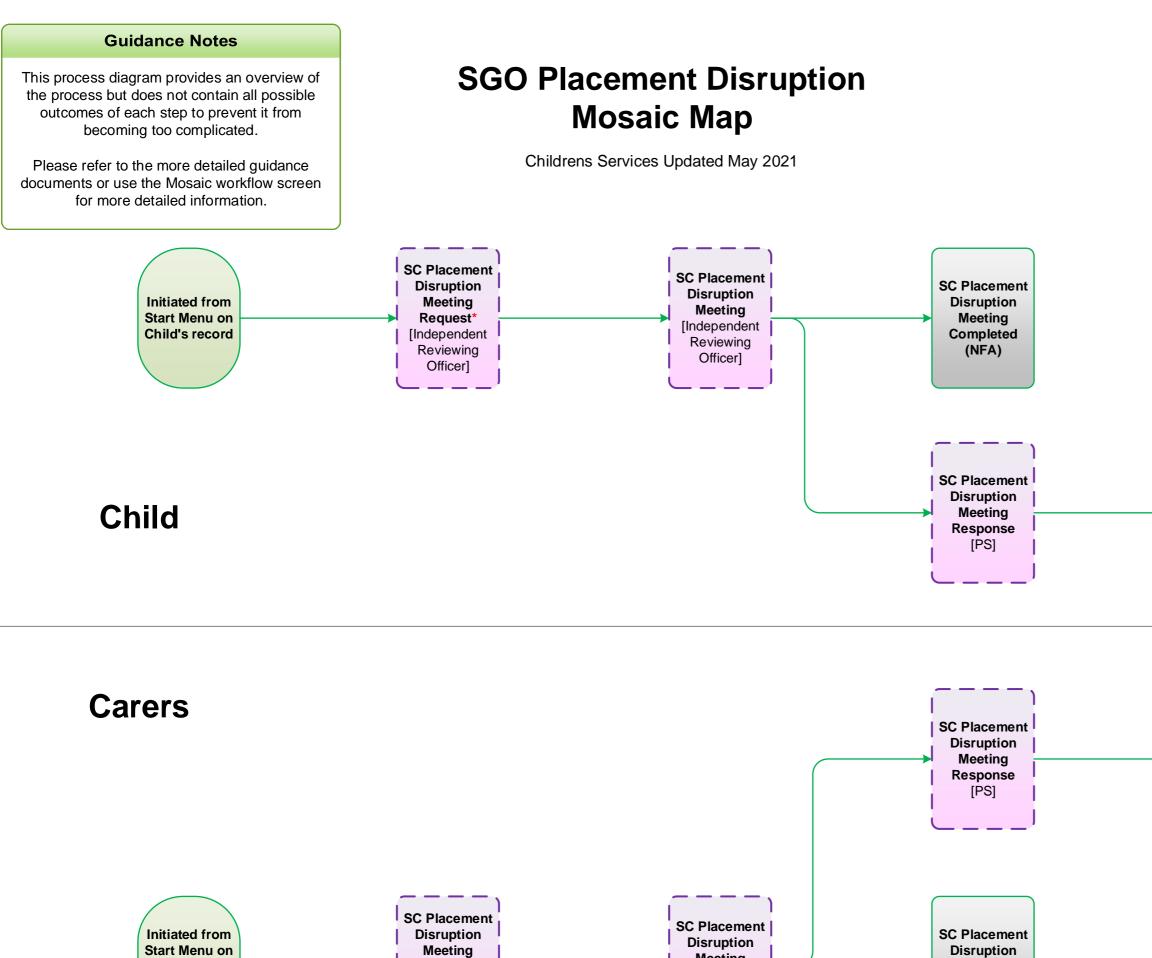

### **Guidance Notes**

This process diagram provides an overview of the process but does not contain all possible outcomes of each step to prevent it from becoming too complicated.

Please refer to the more detailed guidance documents or use the Mosaic workflow screen for more detailed information.